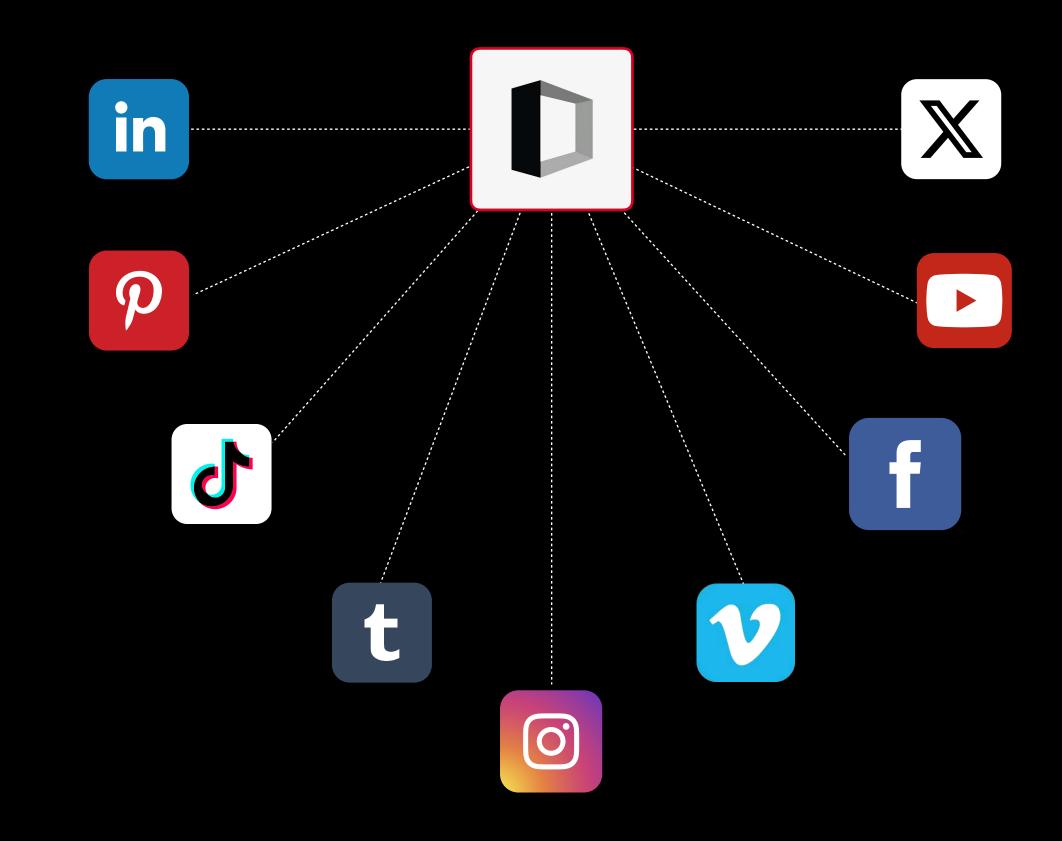

### Social Media Management

Machine Dalal is connected to all major social media platforms

Media post on your Machines and Brand Activity are algorithmically pushed to all the platforms on regular basis. Customers access information directly and all the queries from social media platforms, applications, Vimeo, and YouTube come directly to you.

Our highly penetrated social media linking improves machine discovery and you get higher engagement from interested buyers.

By listing on Machine Dalal, social media listing happens automatically and instantly, you will get leads across social media without setting foot (figuratively speaking) on any platform.