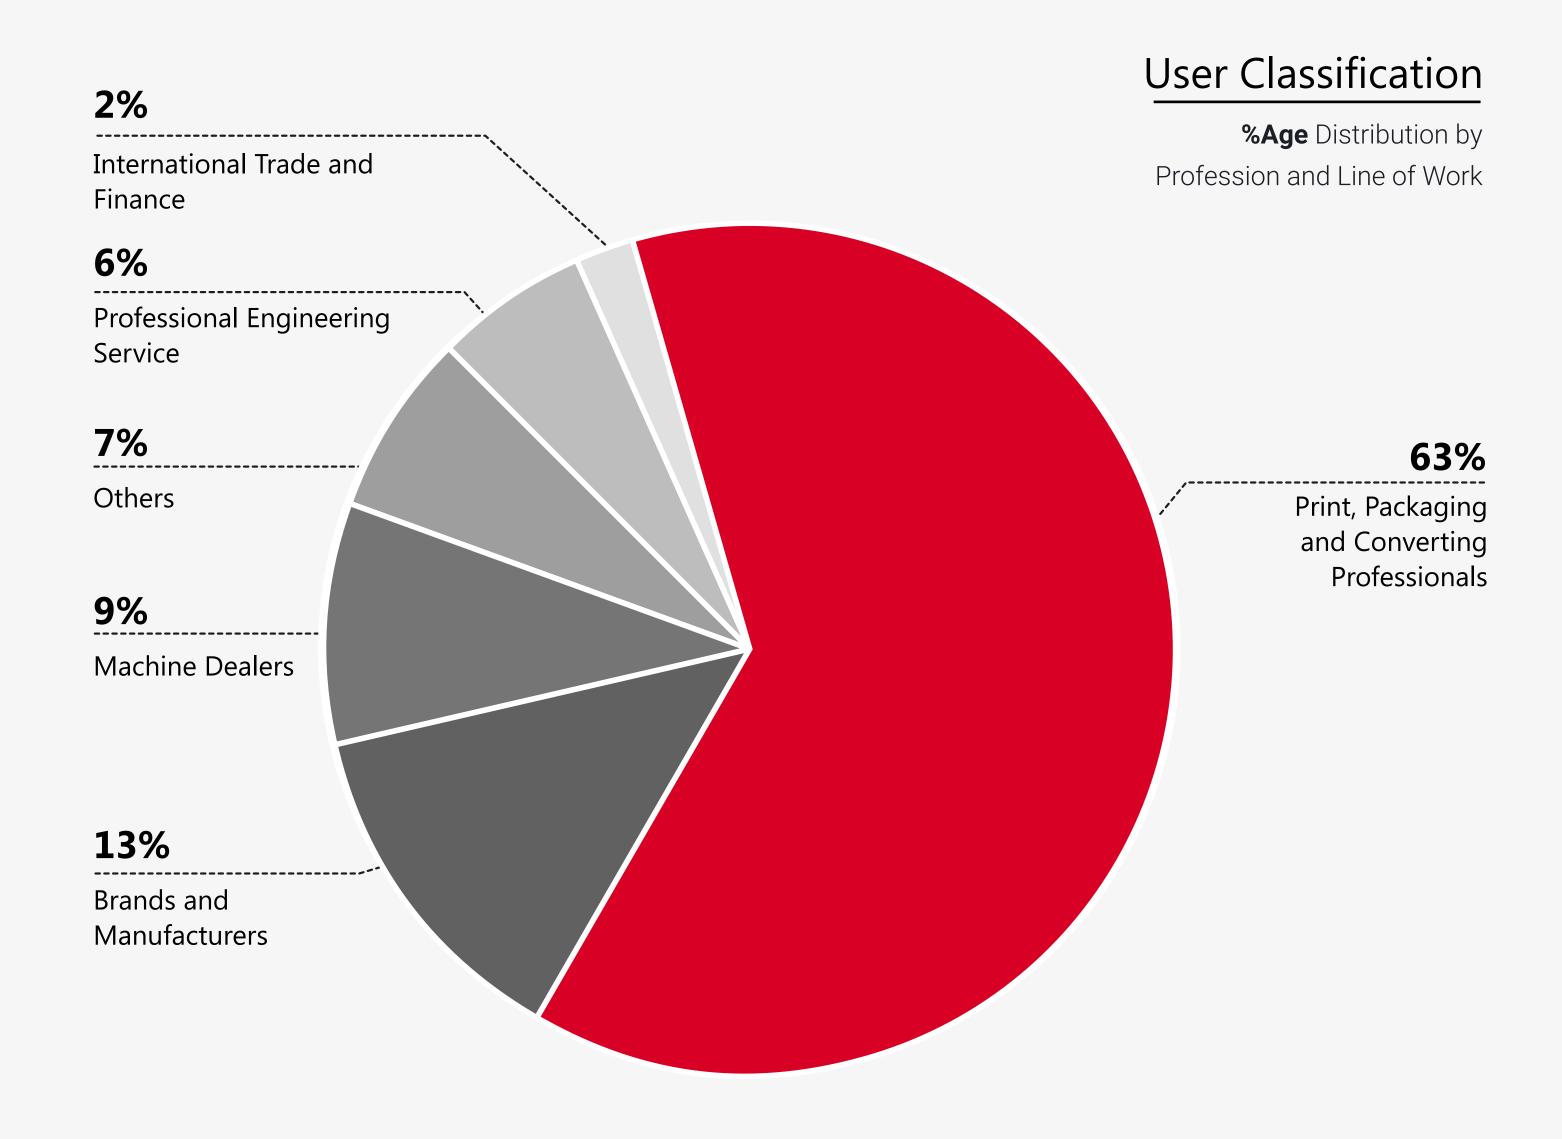

#### Our Users are Industry Professionals.

Sell to those who matter

#### Geographic

Machines and Equipment buyers are spread across the world, which increases the cost of reaching the target audience for brands and manufacturers.

Machine Dalal users are print professionals from over 140 countries.