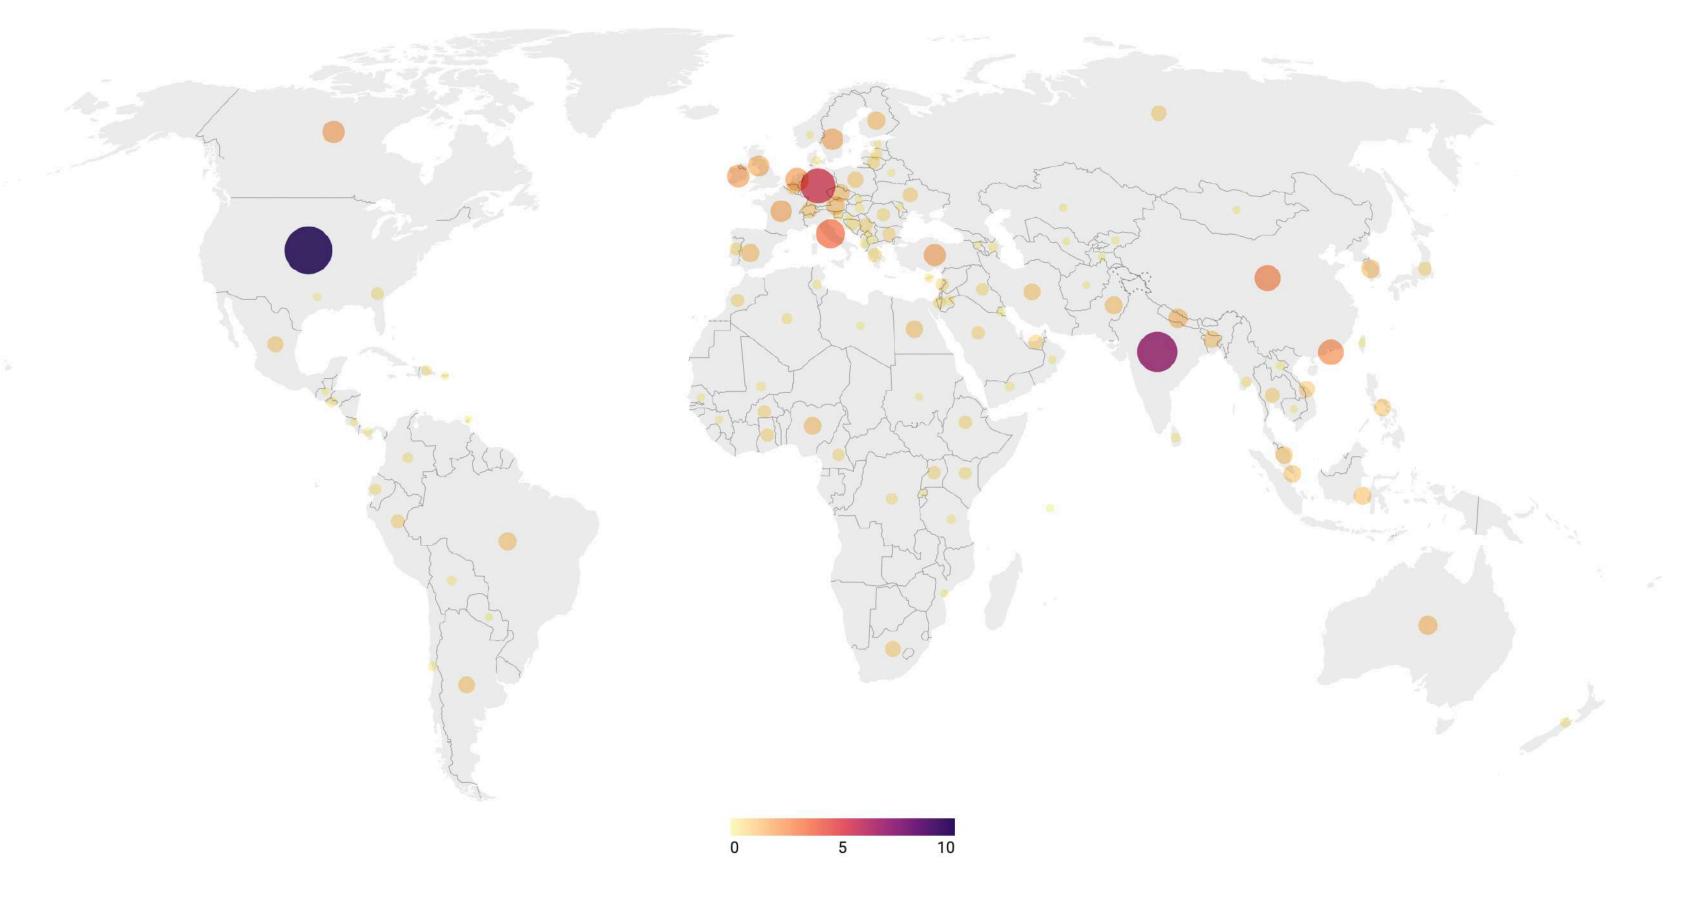

#### Our Users are Cosmopolitan.

# Sell to customers around the world

Real Time User Activity on Machine Dalal

#### Geographic

Machines and Equipment buyers are spread across the world, which increases the cost of reaching the target audience for brands and manufacturers.

Machine Dalal users are print professionals from over 140 countries.

Our extreme focus on this vital industry has helped us grow rapidly.

We have built an affordable product, that reduces friction between industry professionals and help them trade more efficiently.

By building the distribution and marketing rails for industry, we actively reach a global audience of over 200,000 print professionals from over 140 countries.